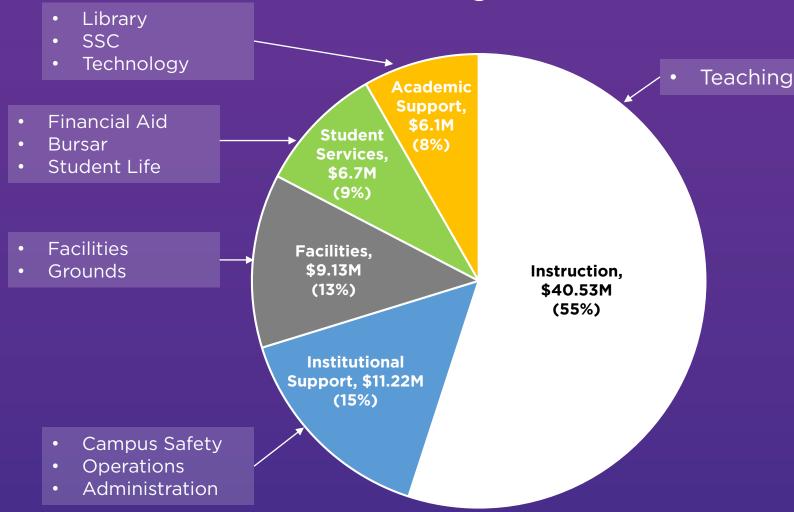

### Vital signs: Operating Dollars at Work

**FY22 E&G Budget - In Millions** 

MGA#1 in the USG:

HIGHEST % OF TOTAL \$\$\$
SPENT ON INSTRUCTION