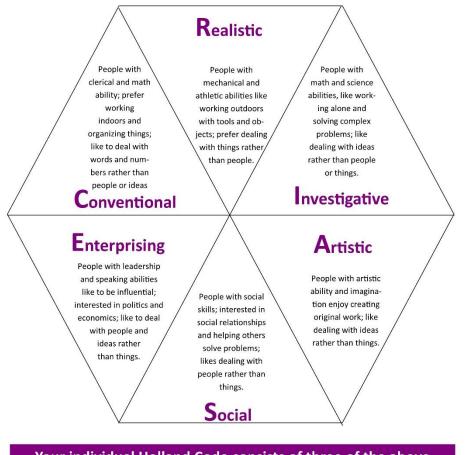

Your individual Holland Code consists of three of the above categories that best match your skills, interests, and personality.