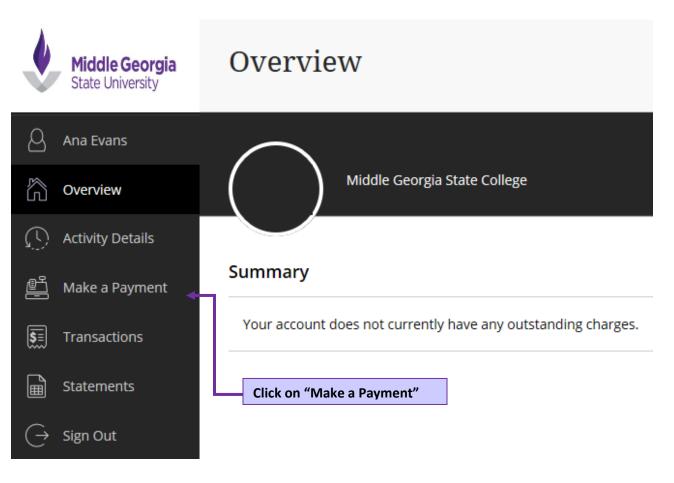

## Student

| Registration<br>Check your registration status; Add or            | drop classes; Selec   | t variable credits, grading modes, or levels; Display your class schedule. |
|-------------------------------------------------------------------|-----------------------|----------------------------------------------------------------------------|
| Student Records<br>View your holds; Display your grades a         | and transcripts; Rev  | iew charges and payments.                                                  |
| Student Account<br>Student Account                                | Click on              |                                                                            |
| View Student Information                                          |                       |                                                                            |
| Pay Now 🚽                                                         | 'Pay Now'             |                                                                            |
| Make a payment online except for parl                             | king; For parking fee | es, click here.                                                            |
| StarRez Housing Portal<br>Housing/Meal Applications               |                       |                                                                            |
| MyDegree                                                          |                       |                                                                            |
| Purchase a Commuter Mea                                           | l Plan                |                                                                            |
| Bank Mobile Refund Confirm<br>Confirm Refund method with Bank Mol |                       |                                                                            |