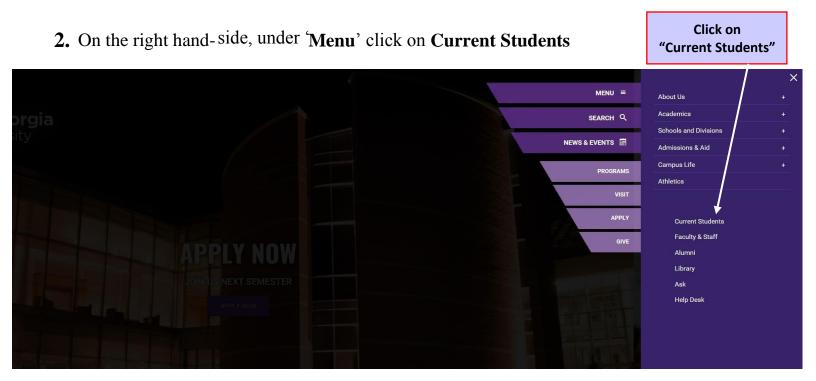

## 

3. Towards the bottom left, click on **BANNER/SWORDS**...

4. Proceed to log in to SWORDS by clicking on 'SWORDS Login'

| Banner / SWORDS                                                                                  |                                             |                                      |
|--------------------------------------------------------------------------------------------------|---------------------------------------------|--------------------------------------|
| IMPORTANT LINKS                                                                                  |                                             | Office of Technology Resources       |
| <u>Banner Request Form</u><br>Banner ID Lookup new!                                              |                                             | S_EscapeTool.xml(SfolderTitle.value) |
| Using SWORDS to Register                                                                         |                                             | Services                             |
| SWORDS is your gateway to the Banner Student registration, grades, class schedules, transcripts, |                                             | Email Information                    |
| **IMPORTANT NOTE: Additional fees for proctore                                                   | ed exams may apply to online classes for wh | ich you Banner / SWORDS              |
| register**                                                                                       |                                             | Connecting to Wireless (wifi)        |
| The supported web browser for SWORDS is Inter                                                    | net Explorer. There are known issues when u | sing Google Software Toolbox         |
| Chrome.<br>2014-03-26   Student Financial Agreement A                                            | uthorization Notice                         | + VPN Remote Access                  |
|                                                                                                  |                                             | Documents & Forms                    |
| SWORDS LOGIN                                                                                     | Click on                                    | Copyright Information                |
|                                                                                                  | "SWORDS Login"                              |                                      |