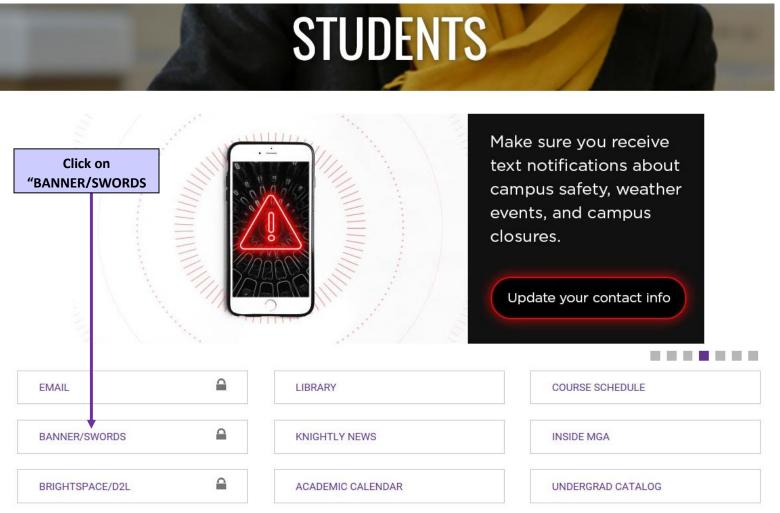

## 

3. Towards the bottom left, click on **BANNER/SWORDS**...

4. Proceed to log in to SWORDS by clicking on 'SWORDS Login'

| Banner / SWORDS                                                                                  |                                             |                                      |
|--------------------------------------------------------------------------------------------------|---------------------------------------------|--------------------------------------|
| IMPORTANT LINKS                                                                                  |                                             | Office of Technology Resources       |
| <u>Banner Request Form</u><br>Banner ID Lookup new!                                              |                                             | S_EscapeTool.xml(SfolderTitle.value) |
| Using SWORDS to Register                                                                         |                                             | Services                             |
| SWORDS is your gateway to the Banner Student registration, grades, class schedules, transcripts, |                                             | Email Information                    |
| **IMPORTANT NOTE: Additional fees for proctore                                                   | ed exams may apply to online classes for wh | ich you Banner / SWORDS              |
| register**                                                                                       |                                             | Connecting to Wireless (wifi)        |
| The supported web browser for SWORDS is Inter                                                    | net Explorer. There are known issues when u | sing Google Software Toolbox         |
| Chrome.<br>2014-03-26   Student Financial Agreement A                                            | uthorization Notice                         | + VPN Remote Access                  |
|                                                                                                  |                                             | Documents & Forms                    |
| SWORDS LOGIN                                                                                     | Click on                                    | Copyright Information                |
|                                                                                                  | "SWORDS Login"                              |                                      |