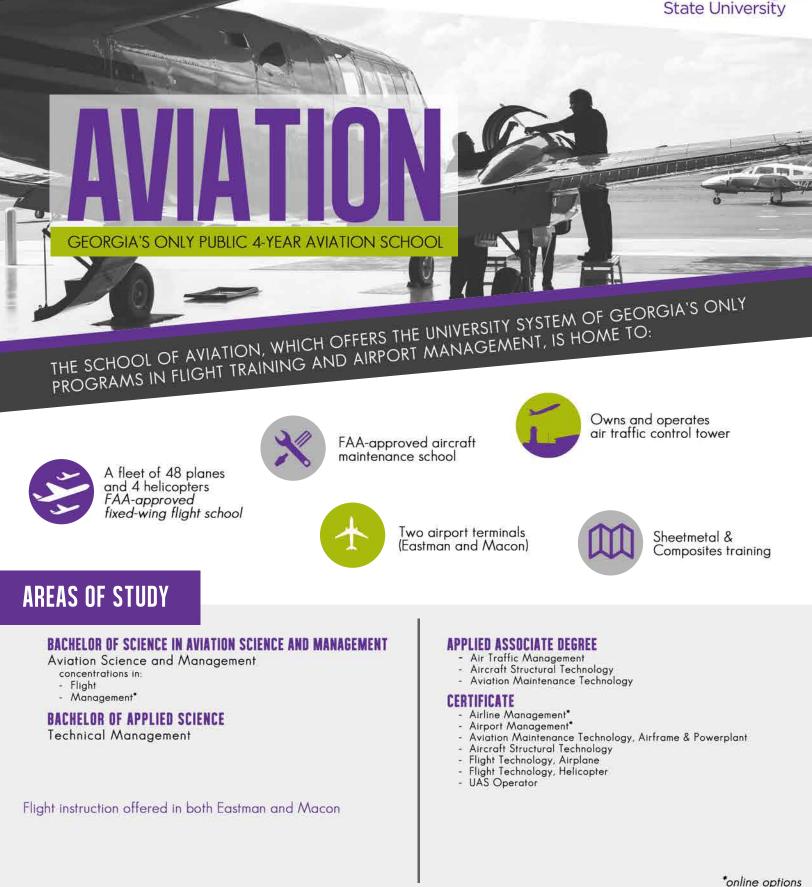

## FOR MORE INFORMATION VISIT MGA.EDU/AVIATION

## **GREATNESS STARTS HERE**



## **CAREER PATHWAYS**

DELTA PROPEL

Through agreements with the following airlines, Middle Georgia State's School of Aviation establishes career paths for its graduates:

- Endeavor Air Step Initiative
- Republic Airways Airline Career Pipeline Interview Program
- PSA Airlines Airline Pilot Cadet Program
- GoJet Airlines Wingman Program
- Mesa Airlines Cadet Pipeline

- The Delta Propel Pilot Career Path Program
- Middle Georgia State University is among the eight institutions in the nation selected to participate in Delta Propel, which is designed to identify and mentor the next generation of pilot.
- Students chosen to take part in the highly selective program will be provided a Qualified Job Offer, which