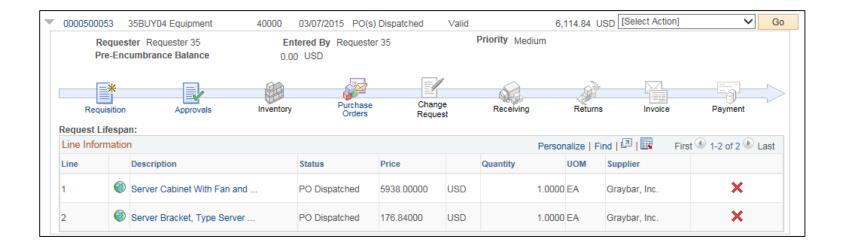

# Reviewing Requisitions and Their Life Cycle

|     | ACLE                      |                                                     |                      |                         |                                       |                         |                              | Home | Worklist Ad   |
|-----|---------------------------|-----------------------------------------------------|----------------------|-------------------------|---------------------------------------|-------------------------|------------------------------|------|---------------|
| Mai | nage Req                  | uisitions                                           |                      |                         |                                       |                         |                              | N    | ew Window   H |
| *   | Search Requi              | sitions                                             |                      |                         |                                       |                         |                              |      |               |
| То  | locate requisiti          | ons, edit the criteria below a                      | nd click the Se      | arch button.            |                                       |                         |                              |      |               |
|     | Busines                   | s Unit 40000                                        | Q                    | Requisiti               | on Name                               |                         |                              |      | Q             |
|     | Requisi                   | tion ID                                             | Q                    | Requ                    | est State All but Com                 | plete 🗸                 | Budget Status                |      | ~             |
|     | Date                      | From 03/02/2015                                     | 31                   |                         | Date To 03/09/2015                    | <b>1</b>                | Origin                       |      | ~             |
|     | Reg                       | uester ITSREQUESTER35                               | Q                    | En                      | tered By                              |                         | PO ID                        |      | 0             |
| Tov |                           | n and line items for a requisi                      |                      |                         |                                       |                         |                              |      |               |
|     | edit or perform<br>Reg ID | another action on a requisition<br>Requisition Name | on, make a sel<br>BU | ection from the<br>Date | Action dropdown list<br>Request State | and click Go.<br>Budget | Total                        |      |               |
| ►   | 0000500089                | 0000500089                                          | 40000                | 03/09/2015              |                                       | Not Chk'd               | 950.00 USD [Select Action]   | ~    | Go            |
| ▶.  | 0000500088                | 0000500088                                          | 40000                | 03/09/2015              | Pending                               | Not Chk'd               | 363.87 USD [Select Action]   | ~    | Go            |
| •   | 0000500053                | 35BUY04 Equipment                                   | 40000                | 03/07/2015              | PO(s) Dispatched                      | Valid                   | 6,114.84 USD [Select Action] | ~    | Go            |
|     | 0000500021                | 35ACT11 Supplies                                    | 40000                | 03/06/2015              | PO(s) Dispatched                      | Valid                   | 510.00 USD [Select Action]   | ~    | Go            |

#### Reviewing Requisitions and Their Life Cycle