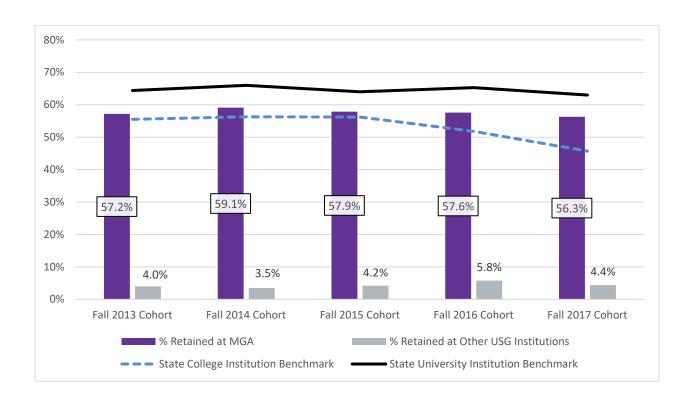

## African American First-Time Full-Time Freshmen One-Year Retention Rates

| Cohort           | Sum of<br>Cohort<br>Total | Sum of # of<br>Retained-<br>Institutional | % Retained at MGSC | % Retained at<br>Other USG<br>Institutions | % Retained-<br>System |
|------------------|---------------------------|-------------------------------------------|--------------------|--------------------------------------------|-----------------------|
| Fall 2013 Cohort | 299                       | 171                                       | 57.2%              | 4.0%                                       | 61.2%                 |
| Fall 2014 Cohort | 447                       | 264                                       | 59.1%              | 3.5%                                       | 62.6%                 |
| Fall 2015 Cohort | 696                       | 403                                       | 57.9%              | 4.2%                                       | 62.1%                 |
| Fall 2016 Cohort | 538                       | 310                                       | 57.6%              | 5.8%                                       | 63.4%                 |
| Fall 2017 Cohort | 435                       | 245                                       | 56.3%              | 4.4%                                       | 60.7%                 |