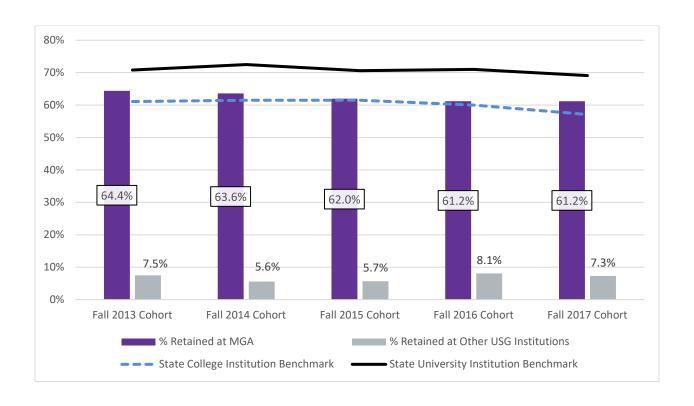

## All First-Time Full-Time Freshmen One-Year Retention Rates

| Cohort           | Sum of<br>Cohort<br>Total | Sum of # of<br>Retained-<br>Institutional | % Retained at MGSC | % Retained at<br>Other USG<br>Institutions | % Retained-<br>System |
|------------------|---------------------------|-------------------------------------------|--------------------|--------------------------------------------|-----------------------|
| Fall 2013 Cohort | 997                       | 642                                       | 64.4%              | 7.5%                                       | 71.9%                 |
| Fall 2014 Cohort | 1,218                     | 775                                       | 63.6%              | 5.6%                                       | 69.2%                 |
| Fall 2015 Cohort | 1,435                     | 890                                       | 62.0%              | 5.7%                                       | 67.7%                 |
| Fall 2016 Cohort | 1,230                     | 753                                       | 61.2%              | 8.1%                                       | 69.3%                 |
| Fall 2017 Cohort | 1,087                     | 665                                       | 61.2%              | 7.3%                                       | 68.5%                 |

Source: USG by the Numbers Retention Reports